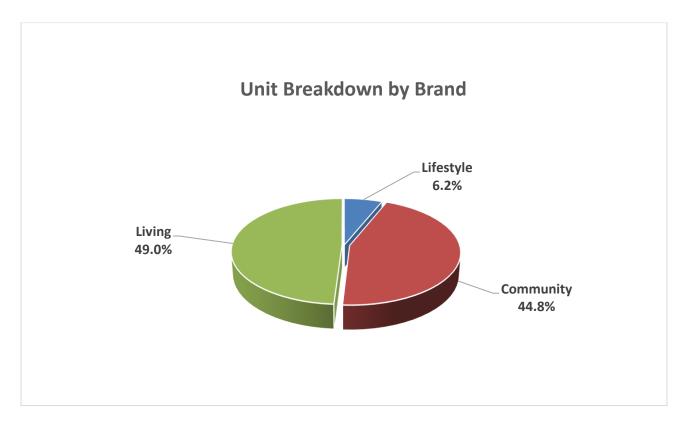

## Portfolio Geographic and Brand Breakdown (cont'd)

# By Brand

| Province                   | Number of Units | % of Units | Net Rentable Square Footage | % of Square<br>Footage | Average Unit Size |
|----------------------------|-----------------|------------|-----------------------------|------------------------|-------------------|
| Lifestyle                  | 2,075           | 6.2%       | 1,773,091                   | 6.2%                   | 855               |
| Community                  | 14,889          | 44.8%      | 12,726,782                  | 44.2%                  | 855               |
| Living                     | 16,300          | 49.0%      | 14,305,797                  | 49.6%                  | 878               |
| Total (as at Dec 31, 2021) | 33,264          | 100.0%     | 28,805,670                  | 100.0%                 | 866               |