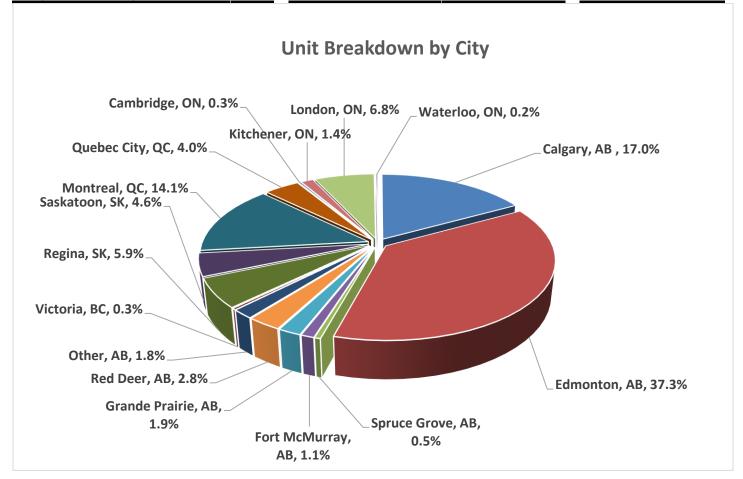

# Portfolio Geographic and Brand Breakdown (cont'd) By City

|                            | %                 | of of  |                             |                     |                   |
|----------------------------|-------------------|--------|-----------------------------|---------------------|-------------------|
| Core cities                | Number of Units U | nits   | Net Rentable Square Footage | % of Square Footage | Average Unit Size |
| Calgary, AB                | 5,640             | 17.0%  | 4,607,229                   | 9 16.0%             | 817               |
| Edmonton, AB*              | 12,442            | 37.3%  | 10,944,877                  | 7 38.0%             | 880               |
| Spruce Grove, AB           | 160               | 0.5%   | 122,640                     | 0.4%                | 767               |
| Fort McMurray, AB          | 352               | 1.1%   | 281,954                     | 1.0%                | 801               |
| Grande Prairie, AB         | 645               | 1.9%   | 539,052                     | 2 1.9%              | 836               |
| Red Deer, AB               | 939               | 2.8%   | 775,615                     | 5 2.7%              | 826               |
| Other, AB                  | 600               | 1.8%   | 544,837                     | 7 1.9%              | 908               |
| Victoria, BC               | 114               | 0.3%   | 95,756                      | 6 0.3%              | 840               |
| Regina, SK                 | 1,974             | 5.9%   | 1,733,533                   | 3 6.0%              | 878               |
| Saskatoon, SK              | 1,531             | 4.6%   | 1,331,797                   | 7 4.6%              | 870               |
| Montreal, QC               | 4,681             | 14.1%  | 4,303,414                   | 14.9%               | 919               |
| Quebec City, QC            | 1,319             | 4.0%   | 1,092,278                   | 3.8%                | 828               |
| Cambridge, ON              | 92                | 0.3%   | 108,510                     | 0.4%                | 1,179             |
| Kitchener, ON              | 459               | 1.4%   | 395,592                     | 2 1.4%              | 862               |
| London, ON                 | 2,256             | 6.8%   | 1,867,146                   | 6.5%                | 828               |
| Waterloo, ON               | 60                | 0.2%   | 61,440                      | 0.2%                | 1,024             |
| Total (as at Dec 31, 2021) | 33,264            | 100.0% | 28,805,670                  | 100.0%              | 866               |