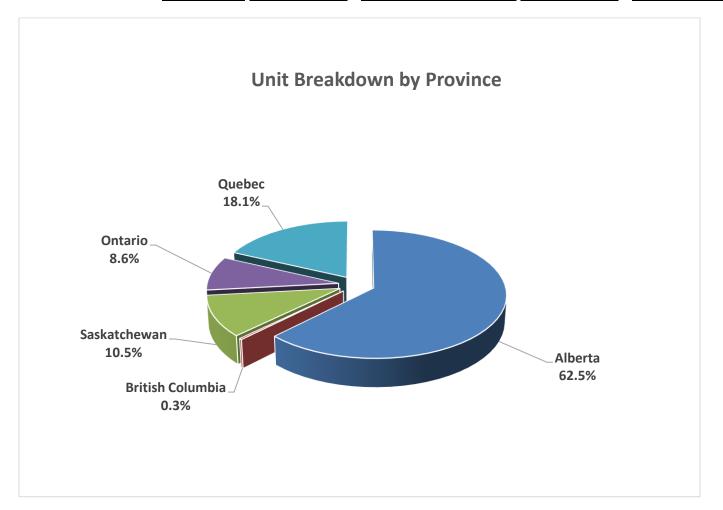

# Portfolio Geographic and Brand Breakdown

# **By Province**

|                            |                 |                   |                             | % of Square |                   |
|----------------------------|-----------------|-------------------|-----------------------------|-------------|-------------------|
| Province                   | Number of Units | % of Units        | Net Rentable Square Footage | Footage     | Average Unit Size |
| Alberta                    | 20,778          | 62.5%             | 17,816,204                  | 62.0%       | 857               |
| British Columbia           | 114             | 0.3%              | 95,756                      | 0.3 %       | 840               |
| Saskatchewan               | 3,505           | 10.5%             | 3,065,330                   | 10.6%       | 875               |
| Ontario                    | 2,867           | 8.6%              | 2,432,688                   | 8.4%        | 849               |
| Quebec                     | 6,000           | 18.1 <sub>%</sub> | 5,395,692                   | 18.7%       | 899               |
| Total (as at Dec 31, 2021) | 33,264          | 100.0%            | 28,805,670                  | 100.0%      | 866               |