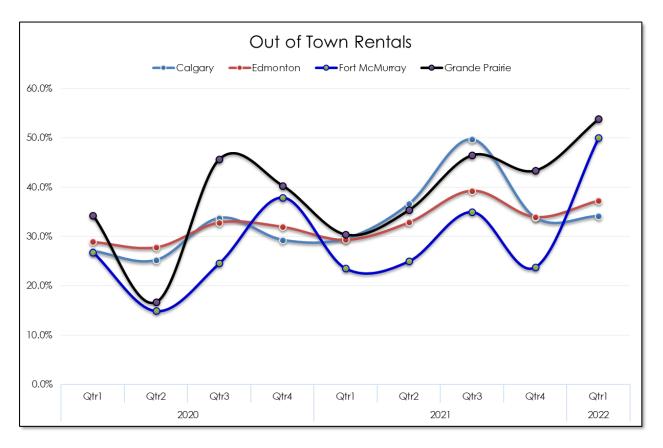

## Portfolio Statistics - Out of Town Rentals

Note – Q1 2022 is for the month of January only.