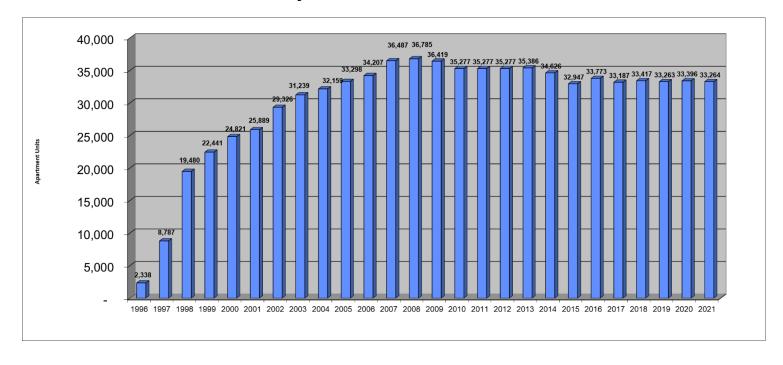

1,028 1,202 1,054 1,095 951 95.91% 96.91% 96.39% 3.05% 971 July 96.15% 96.70% 92.77% 1,068 1,098 96.79% 3.25% 3.35% 3.42% 1,092 1,152 1,129 1,017 1,065 August 3.52% 996 September 96.16% 96.24% 96.68% 93.06% 2.91% 2.90% 3.20% 2.92% 955 945 1,047 1,022 917 990 908 1,036 October 96.08% 96.20% 96.46% 93.48% 2.96% 936 981 848 858 2.86% 3.01% 2.96% 965 964 889 1,206 November 95.72% 95.79% 96.20% 95.97% 2.29% 2.87% 2.88% 2.65% 751 941 938 1,049 751 691 862 996 95.75% 95.15% 95.86% 95.70% 2.31% 2.62% 2.24% 670 760 738 631 828 934 December 2.06% 854 676 11,098 11,421 11,890 11,410 Total 95.67% 96.29% 96.50% 2.82% 32.98%



## Portfolio Statistics - Out of Town Rentals



Note – Q1 2022 is for the month of January only.



# Cumulative Apartment Unit Count

# Number of Suites in Portfolio by Year





# Property Portfolio

| Auburn Landing<br>Beddington Court<br>Boardwalk Heights<br>Boardwalk | Lowrise<br>Walk-Up                                                                                                                                                                                                                                                                                                                                                                                                                                                                                                                               | Lifestyle